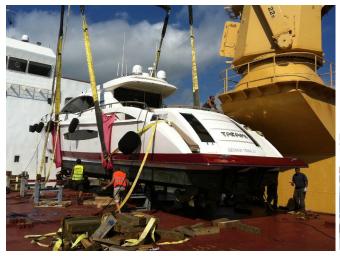

Inland carriage and loading supervision of heavy power transformers from Italy to Cyprus.

Supervision of shipment of large yachts on several vessels in the port of Genoa.

Supervision of loading/discharge of several new and/or used yachts of various size and weight on ocean vessels, in the port of Genoa.