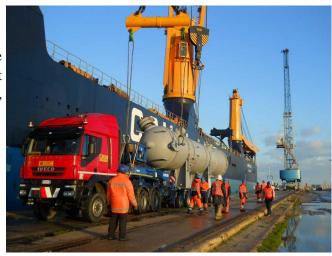

#### 2008

Study of carriage of large and heavy stainless steel pressure vessels from Korea/Thailand to Qatar

Shipment in Ulsan of same equipment on board of SAL ships

Study of carriage from MOL (Belgium) to Saudi Arabia of large equipments for the water treatment Shipment of same equipments in Antwerp (2009) Shipment of very large and heavy boilers in Porto Torres on Beluga ship