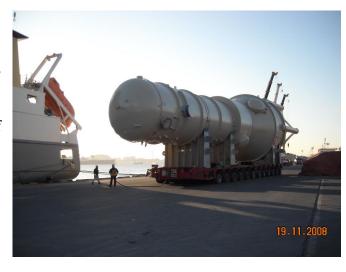

#### 2008

Study of carriage of large and heavy stainless steel pressure vessels from Korea/Thailand to Qatar

Shipment in Ulsan of same equipment on board of SAL ships

Study of carriage from MOL (Belgium) to Saudi Arabia of large equipments for the water treatment Shipment of same equipments in Antwerp (2009) Shipment of very large and heavy boilers in Porto Torres on Beluga ship