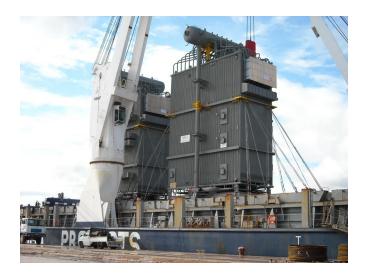

#### 2000

Shipment of two large compressors (800 tonnes each) and one gas turbine (1250 tonnes) on a barge for ODIDI plant in Nigeria.

Several shipments of Gas Turbines, Compressors and relevant accessories ex Nuovo Pignone from Italy (Marina di Carrara and Leghorn) to LNG plant of Trinidad.

Shipment of more than 120 big heat exchangers and condensers ex Nuovo Pignone from Italy (Vibo Valentia) to LNG plant of Trinidad.