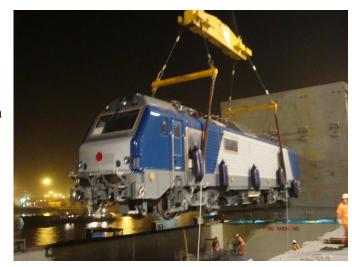

#### 2007

Shipment of full Alstom trains from Vado Ligure (Italy) to China

Shipment of transformers from Rijeka to Richards Bay

Shipment of Yachts in Savona and discharge of same in Novorrossijsk

Unloading of Alstom Locomotors in Tianjin (China)