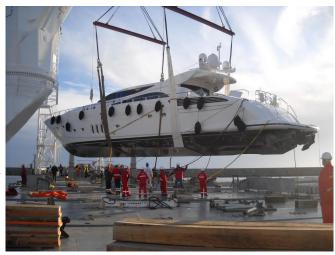

Inland carriage and loading supervision of heavy power transformers from Italy to Cyprus.

Supervision of shipment of large yachts on several vessels in the port of Genoa.

Supervision of loading/discharge of several new and/or used yachts of various size and weight on ocean vessels, in the port of Genoa.