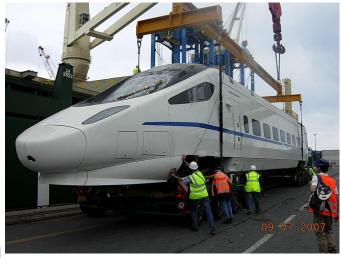

#### 2007

Shipment of full Alstom trains from Vado Ligure (Italy) to China

Shipment of transformers from Rijeka to Richards Bay

Shipment of Yachts in Savona and discharge of same in Novorrossijsk

Unloading of Alstom Locomotors in Tianjin (China)