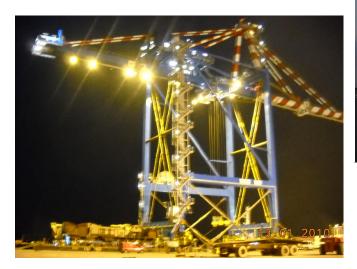

### 2010

Supervision of shipment of one gantry crane on barge in Monfalcone and delivery of it to Naples.

Shipment supervision of refinery components in Porto Torres (Sardinia) for New Orleans

Shipment supervision of components for steel factory from Derince (Turkey) to Brazil.