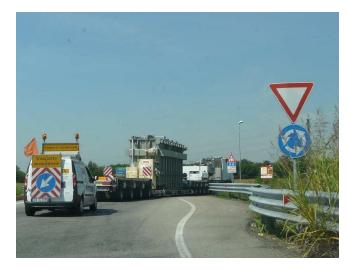

In this respect, in the past years, a deep experience was made in the Loss Prevention surveys related to Project Cargoes, supervising the packing, loading, lashing and securing operations of cargoes and heavy lifts destined to LNG and power plants, especially on account of Nuovo Pignone (General Electric), Saipem, ABB, Firemanøs Fund, Bechtel etc; herebelow are listed some of the major inspections carried out in the recent past: