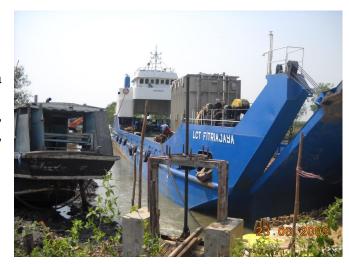

#### 2009

Study of carriage of Areva transformers up to a shallow river in Indonesia

Shipment of transformers in Ciwandan, preparation of beaching point on Kronjo river, supervision of carriage on barge Fitria Jaya.